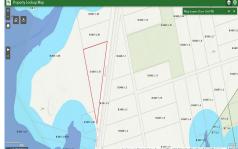

0 Walnut, Buena Vista Township, NJ, 08310

Price \$15,000.00

| 0    | PROPERTY DETAIL                                       | S                        |
|------|-------------------------------------------------------|--------------------------|
| 5400 | Total Rooms Bedrooms Baths Full Baths Half Year Built | 0<br>0<br>0              |
| 人    | Type Block Number Listing # Taxes                     | 3501<br>592031<br>226.00 |

## COMMENTS

Calling all outdoor enthusiasts! Over 6 acres of seclusion and privacy on a pie-shaped vacant lot of land! Perfect for camping, hiking and more! Enjoy your private oasis in nature or invest in a recreational haven. Unlimited potential for outdoor fun and adventure! Not buildable, but may be a great option for a land density transfer to another location to build. Please ref...