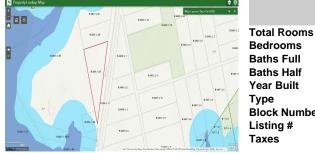

Berger Realty, Inc.
3160 Asbury Avenue
Ocean City, NJ 08226
1-877-237-4371/609-399-0076
☑ info@bergerrealty.com

0 Walnut, Buena Vista Township, NJ, 08310

Price \$15,000.00

| PROPERTY D   | DETAILS |
|--------------|---------|
| Total Rooms  |         |
| Bedrooms     | 0       |
| Baths Full   | 0       |
| Baths Half   | 0       |
| Year Built   |         |
| Туре         |         |
| Block Number | 3501    |
| Listing #    | 592031  |
| Taxes        | 226.00  |

# **COMMENTS**

Calling all outdoor enthusiasts! Over 6 acres of seclusion and privacy on a pie-shaped vacant lot of land! Perfect for camping, hiking and more! Enjoy your private oasis in nature or invest in a recreational haven. Unlimited potential for outdoor fun and adventure! Not buildable, but may be a great option for a land density transfer to another location to build. Please ref...