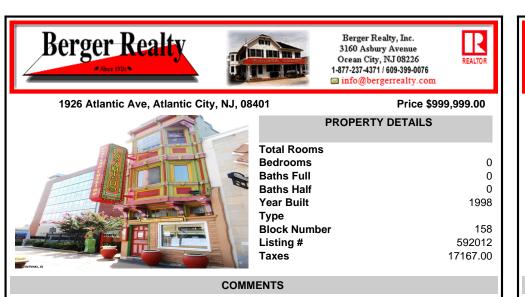

Exceptional Opportunity to Own Iconic Atlantic City Real Estate This prime commercial property, a staple in Atlantic City since 1978, presents a unique opportunity for investors. Completely renovated in May 1998, the building offers modern upgrades while maintaining its charm. Located in a high-traffic area, the property is strategically anchored by AtlantiCare Regional ...

Public Sewer

CONTACT

Scan to see Property page.

|       | PROPERTY DETAILS                                                                                           |  |
|-------|------------------------------------------------------------------------------------------------------------|--|
|       | Total RoomsBedrooms0Baths Full0Baths Half0Year Built1998Type158Block Number158Listing #592012Taxes17167.00 |  |
| 3RML3 |                                                                                                            |  |

COMMENTS

Exceptional Opportunity to Own Iconic Atlantic City Real Estate This prime commercial property, a staple in Atlantic City since 1978, presents a unique opportunity for investors. Completely renovated in May 1998, the building offers modern upgrades while maintaining its charm. Located in a high-traffic area, the property is strategically anchored by AtlantiCare Regional ...