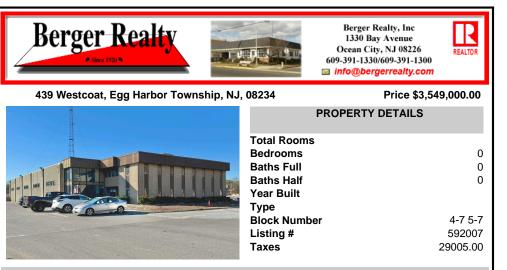

#### 439 Westcoat, Egg Harbor Township, NJ, 08234

# Price \$3,549,000.00

| PROPERTY DETAILS |          |
|------------------|----------|
| Total Rooms      |          |
| Bedrooms         | 0        |
| Baths Full       | 0        |
| Baths Half       | 0        |
| Year Built       |          |
| Туре             |          |
| Block Number     | 4-7 5-7  |
| Listing #        | 592007   |
| Taxes            | 29005.00 |
|                  |          |