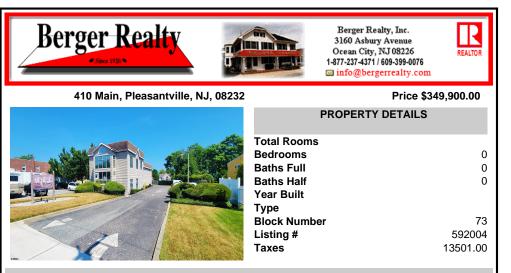

## COMMENTS

PRIME COMMERCIAL PROPERTY! Unlock the potential of your business with this exceptional commercial property at 410 S Main Street, Pleasantville. This beautiful two-story, 4,000 SF building offers flexibility and functionality to suit a variety of business needs. Key Features: Lower Level: 3,000 SF of versatile space ideal for office, warehouse, or retail use. Upper Level: ...