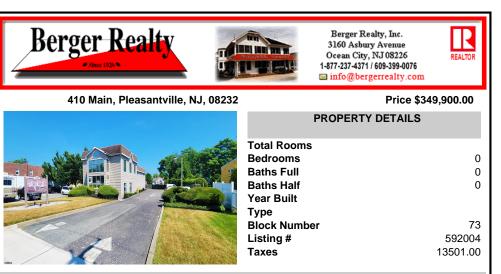

## COMMENTS

PRIME COMMERCIAL PROPERTY! Unlock the potential of your business with this exceptional commercial property at 410 S Main Street, Pleasantville. This beautiful two-story, 4,000 SF building offers flexibility and functionality to suit a variety of business needs. Key Features: Lower Level: 3,000 SF of versatile space ideal for office, warehouse, or retail use. Upper Level: ...