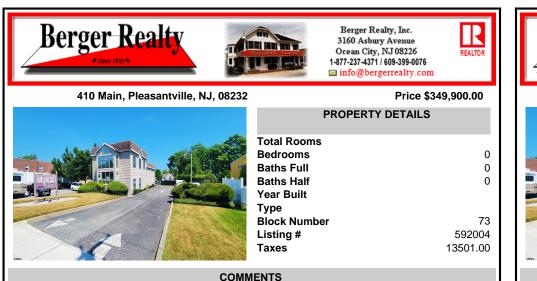

PRIME COMMERCIAL PROPERTY! Unlock the potential of your business with this exceptional commercial property at 410 S Main Street, Pleasantville. This beautiful two-story, 4,000 SF building offers flexibility and functionality to suit a variety of business needs. Key

## COMMENTS

Taxes

PRIME COMMERCIAL PROPERTY! Unlock the potential of your business with this exceptional commercial property at 410 S Main Street, Pleasantville. This beautiful two-story, 4,000 SF building offers flexibility and functionality to suit a variety of business needs. Key Features: Lower Level: 3,000 SF of versatile space ideal for office, warehouse, or retail use. Upper Level: ...