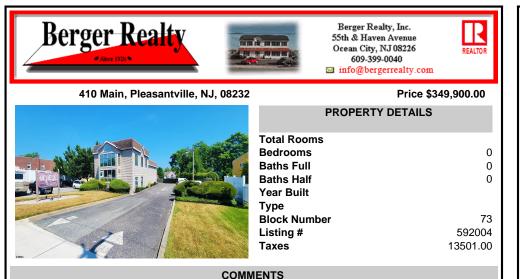

PRIME COMMERCIAL PROPERTY! Unlock the potential of your business with this exceptional commercial property at 410 S Main Street, Pleasantville. This beautiful two-story, 4,000 SF building offers flexibility and functionality to suit a variety of business needs. Key Features: Lower Level: 3,000 SF of versatile space ideal for office, warehouse, or retail use. Upper Level: ...