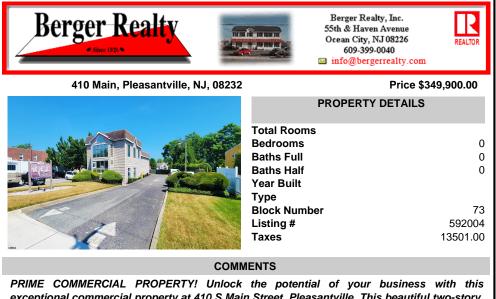

## CONTACT

Water

Public

Scan to see Property page.

PRIME COMMERCIAL PROPERTY! Unlock the potential of your business with this exceptional commercial property at 410 S Main Street, Pleasantville. This beautiful two-story, 4,000 SF building offers flexibility and functionality to suit a variety of business needs. Key Features: Lower Level: 3,000 SF of versatile space ideal for office, warehouse, or retail use. Upper Level: ...