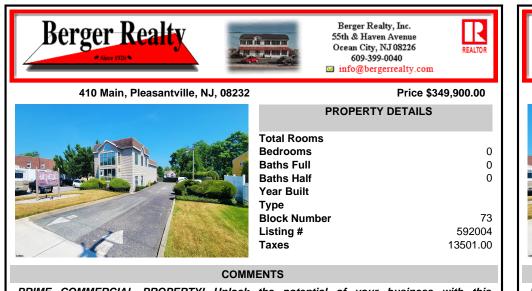

PRIME COMMERCIAL PROPERTY! Unlock the potential of your business with this exceptional commercial property at 410 S Main Street, Pleasantville. This beautiful two-story, 4,000 SF building offers flexibility and functionality to suit a variety of business needs. Key Features: Lower Level: 3,000 SF of versatile space ideal for office, warehouse, or retail use. Upper Level: ...

Gas-Natural

Ask for Bruce Bryde **Berger Realty Inc** 109 E 55th St., Ocean City Call: 610-999-4429 Email to: bdb@bergerrealty.com

Scan to see Property page.

PRIME COMMERCIAL PROPERTY! Unlock the potential of your business with this exceptional commercial property at 410 S Main Street, Pleasantville. This beautiful two-story, 4.000 SF building offers flexibility and functionality to suit a variety of business needs. Key Features: Lower Level: 3,000 SF of versatile space ideal for office, warehouse, or retail use. Upper Level: ...