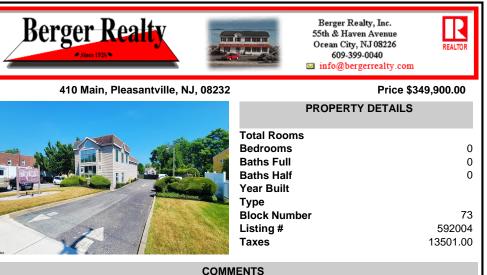

PRIME COMMERCIAL PROPERTY! Unlock the potential of your business with this exceptional commercial property at 410 S Main Street, Pleasantville. This beautiful two-story, 4,000 SF building offers flexibility and functionality to suit a variety of business needs. Key Features: Lower Level: 3,000 SF of versatile space ideal for office, warehouse, or retail use. Upper Level: ...

Gas-Natural

Ask for Bruce Bryde **Berger Realty Inc** 109 E 55th St., Ocean City Call: 610-999-4429 Email to: bdb@bergerrealty.com

Scan to see Property page.

PRIME COMMERCIAL PROPERTY! Unlock the potential of your business with this exceptional commercial property at 410 S Main Street, Pleasantville. This beautiful two-story, 4.000 SF building offers flexibility and functionality to suit a variety of business needs. Key Features: Lower Level: 3,000 SF of versatile space ideal for office, warehouse, or retail use. Upper Level: ...