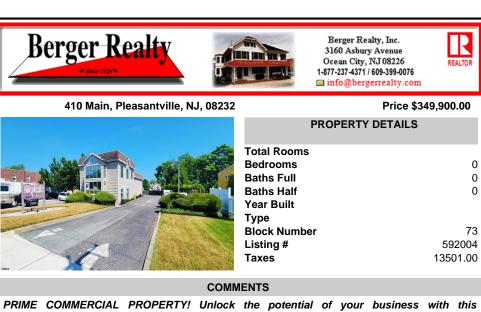

COMMENTS

PRIME COMMERCIAL PROPERTY! Unlock the potential of your business with this exceptional commercial property at 410 S Main Street, Pleasantville. This beautiful two-story, 4,000 SF building offers flexibility and functionality to suit a variety of business needs. Key Features: Lower Level: 3,000 SF of versatile space ideal for office, warehouse, or retail use. Upper Level: ...

PRIME COMMERCIAL PROPERTY! Unlock the potential of your business with this exceptional commercial property at 410 S Main Street, Pleasantville. This beautiful two-story, 4,000 SF building offers flexibility and functionality to suit a variety of business needs. Key Features: Lower Level: 3,000 SF of versatile space ideal for office, warehouse, or retail use. Upper Level: ...