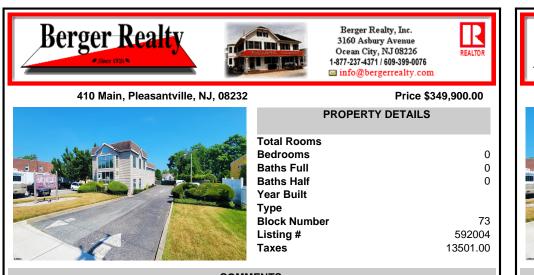

COMMENTS

PRIME COMMERCIAL PROPERTY! Unlock the potential of your business with this exceptional commercial property at 410 S Main Street, Pleasantville. This beautiful two-story, 4,000 SF building offers flexibility and functionality to suit a variety of business needs. Key Features: Lower Level: 3,000 SF of versatile space ideal for office, warehouse, or retail use. Upper Level: ...

PRIME COMMERCIAL PROPERTY! Unlock the potential of your business with this exceptional commercial property at 410 S Main Street, Pleasantville. This beautiful two-story, 4,000 SF building offers flexibility and functionality to suit a variety of business needs. Key Features: Lower Level: 3,000 SF of versatile space ideal for office, warehouse, or retail use. Upper Level: ...