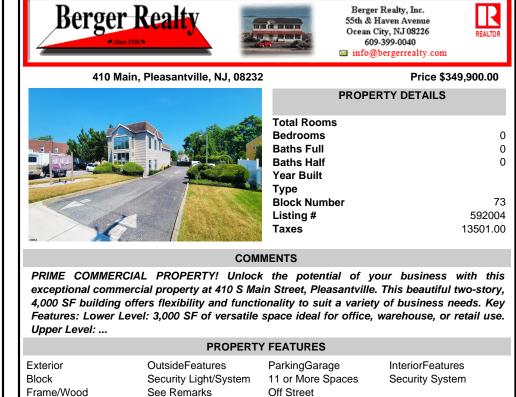

Features: Lower Level: 3,000 SF of versatile space ideal for office, warehouse, or retail use. Upper Level: ...

| PROPERTY FEATURES                              |                                                                 |                                                           |                                     |
|------------------------------------------------|-----------------------------------------------------------------|-----------------------------------------------------------|-------------------------------------|
| Exterior<br>Block<br>Frame/Wood<br>See Remarks | OutsideFeatures<br>Security Light/System<br>See Remarks<br>Sign | ParkingGarage<br>11 or More Spaces<br>Off Street<br>Paved | InteriorFeatures<br>Security System |
| Heating<br>Gas-Natural                         | Cooling<br>Central                                              | Water<br>Public                                           | Sewer<br>Public Sewer               |