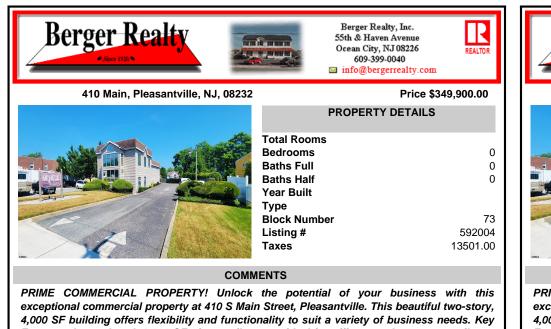

Features: Lower Level: 3,000 SF of versatile space ideal for office, warehouse, or retail use. Upper Level: ...

| PROPERTY FEATURES                              |                                                                 |                                                           |                                     |
|------------------------------------------------|-----------------------------------------------------------------|-----------------------------------------------------------|-------------------------------------|
| Exterior<br>Block<br>Frame/Wood<br>See Remarks | OutsideFeatures<br>Security Light/System<br>See Remarks<br>Sign | ParkingGarage<br>11 or More Spaces<br>Off Street<br>Paved | InteriorFeatures<br>Security System |
| Heating<br>Gas-Natural                         | Cooling<br>Central                                              | Water<br>Public                                           | Sewer<br>Public Sewer               |