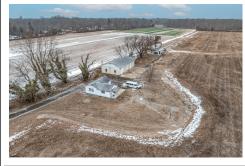

## **COMMENTS**

\"Buy dirt\" Calling all investors and dreamers! Have you ever wanted to own your own farm land? This could be your opportunity! This property includes 15 acres cleared for farming, build the home of your dreams, or both! Currently there sits a 1 bedroom, 1 bathroom home on the front left side of a 15-acre site which can be rented out. There is an over-sized 30 x 50 foot 3...

1874 Sherman, Vineland, NJ, 08360

## COMMENTS

\"Buy dirt\" Calling all investors and dreamers! Have you ever wanted to own your own farm land? This could be your opportunity! This property includes 15 acres cleared for farming, build the home of your dreams, or both! Currently there sits a 1 bedroom, 1 bathroom home on the front left side of a 15-acre site which can be rented out. There is an over-sized 30 x 50 foot 3...