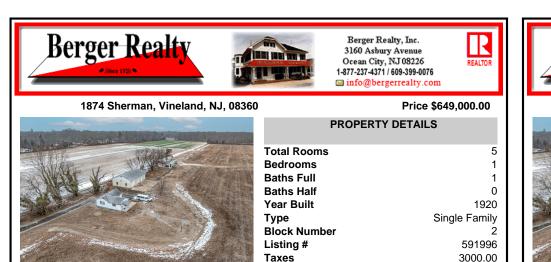

## 1874 Sherman, Vineland, NJ, 08360

Price \$649,000.00

| A second second  |                       | A set to a set |
|------------------|-----------------------|----------------|
| MARKE.           | N WEEK                | JE WAY         |
| MAN VE           |                       | A MARK         |
| 1 Mar Mar        |                       | No. And And    |
|                  |                       |                |
|                  |                       |                |
| 1 and the second | -                     |                |
| and the second   | and the second states |                |

| Total Rooms  | 5             |
|--------------|---------------|
| Bedrooms     | 1             |
| Baths Full   | 1             |
| Baths Half   | 0             |
| rear Built   | 1920          |
| Гуре         | Single Family |
| Block Number | 2             |
| _isting #    | 591996        |
| Taxes        | 3000.00       |
|              |               |

**PROPERTY DETAILS** 