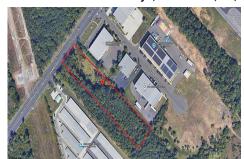

## **COMMENTS**

2.779 acre commercially zoned property with 150 feet of road frontage on Berlin Crosskeys Road. Industrial/warehouse uses would require a variance. Great location located across from Camden County Technical School. 2.5 miles from the Atlantic City Expressway conveniently located near both Philladelphia and Atlantic City. Property has been cleared and is ready for devel...

# COMMENTS

2.779 acre commercially zoned property with 150 feet of road frontage on Berlin Crosskeys Road. Industrial/warehouse uses would require a variance. Great location located across from Camden County Technical School. 2.5 miles from the Atlantic City Expressway conveniently located near both Philladelphia and Atlantic City. Property has been cleared and is ready for devel...