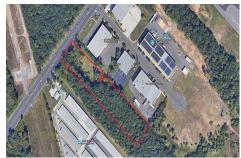

## **COMMENTS**

2.779 acre commercially zoned property with 150 feet of road frontage on Berlin Crosskeys Road. Industrial/warehouse uses would require a variance. Great location located across from Camden County Technical School. 2.5 miles from the Atlantic City Expressway conveniently located near both Philladelphia and Atlantic City. Property has been cleared and is ready for devel...

# COMMENTS

2.779 acre commercially zoned property with 150 feet of road frontage on Berlin Crosskeys Road. Industrial/warehouse uses would require a variance. Great location located across from Camden County Technical School. 2.5 miles from the Atlantic City Expressway conveniently located near both Philladelphia and Atlantic City. Property has been cleared and is ready for devel...