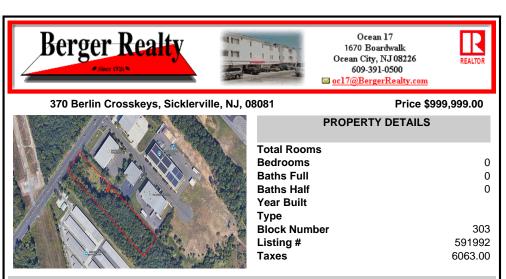

## COMMENTS

2.779 acre commercially zoned property with 150 feet of road frontage on Berlin Crosskeys Road. Industrial/warehouse uses would require a variance. Great location located across from Camden County Technical School. 2.5 miles from the Atlantic City Expressway conveniently located near both Philladelphia and Atlantic City. Property has been cleared and is ready for devel...