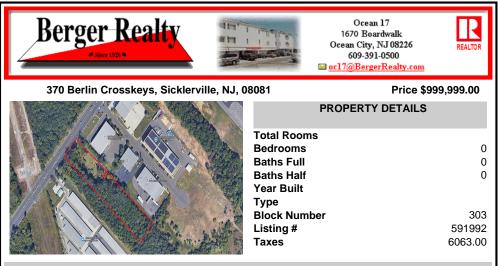

## COMMENTS

2.779 acre commercially zoned property with 150 feet of road frontage on Berlin Crosskeys Road. Industrial/warehouse uses would require a variance. Great location located across from Camden County Technical School. 2.5 miles from the Atlantic City Expressway conveniently located near both Philladelphia and Atlantic City. Property has been cleared and is ready for devel ...