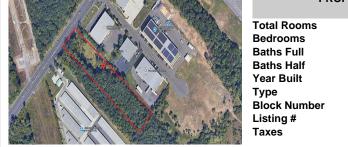

## COMMENTS

2.779 acre commercially zoned property with 150 feet of road frontage on Berlin Crosskeys Road. Industrial/warehouse uses would require a variance. Great location located across from Camden County Technical School. 2.5 miles from the Atlantic City Expressway conveniently located near both Philladelphia and Atlantic City. Property has been cleared and is ready for devel ...