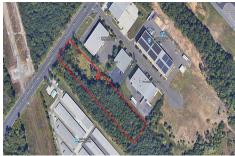

# **COMMENTS**

Listing #

2.779 acre commercially zoned property with 150 feet of road frontage on Berlin Crosskeys Road. Industrial/warehouse uses would require a variance. Great location located across from Camden County Technical School. 2.5 miles from the Atlantic City Expressway conveniently located near both Philladelphia and Atlantic City. Property has been cleared and is ready for devel...