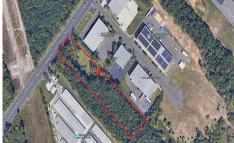

# COMMENTS

2.779 acre commercially zoned property with 150 feet of road frontage on Berlin Crosskeys Road. Industrial/warehouse uses would require a variance. Great location located across from Camden County Technical School. 2.5 miles from the Atlantic City Expressway conveniently located near both Philladelphia and Atlantic City. Property has been cleared and is ready for devel...