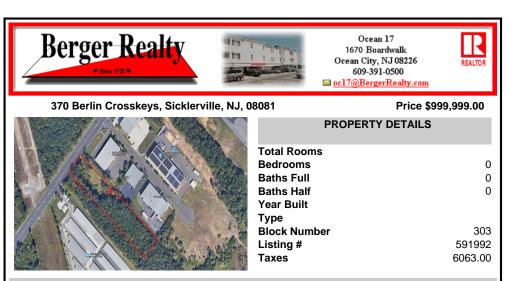

## COMMENTS

2.779 acre commercially zoned property with 150 feet of road frontage on Berlin Crosskeys Road. Industrial/warehouse uses would require a variance. Great location located across from Camden County Technical School. 2.5 miles from the Atlantic City Expressway conveniently located near both Philladelphia and Atlantic City. Property has been cleared and is ready for devel...