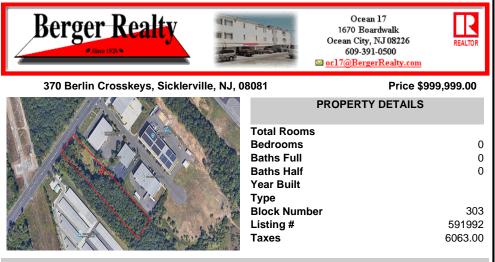

## COMMENTS

2.779 acre commercially zoned property with 150 feet of road frontage on Berlin Crosskeys Road. Industrial/warehouse uses would require a variance. Great location located across from Camden County Technical School. 2.5 miles from the Atlantic City Expressway conveniently located near both Philladelphia and Atlantic City. Property has been cleared and is ready for devel...