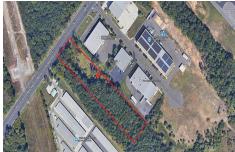

# **COMMENTS**

2.779 acre commercially zoned property with 150 feet of road frontage on Berlin Crosskeys Road. Industrial/warehouse uses would require a variance. Great location located across from Camden County Technical School. 2.5 miles from the Atlantic City Expressway conveniently located near both Philladelphia and Atlantic City. Property has been cleared and is ready for devel...