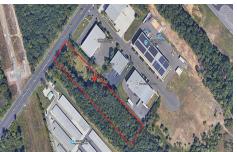

# COMMENTS

2.779 acre commercially zoned property with 150 feet of road frontage on Berlin Crosskeys Road. Industrial/warehouse uses would require a variance. Great location located across from Camden County Technical School. 2.5 miles from the Atlantic City Expressway conveniently located near both Philladelphia and Atlantic City. Property has been cleared and is ready for devel...