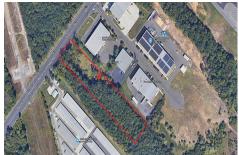

# **COMMENTS**

2.779 acre commercially zoned property with 150 feet of road frontage on Berlin Crosskeys Road. Industrial/warehouse uses would require a variance. Great location located across from Camden County Technical School. 2.5 miles from the Atlantic City Expressway conveniently located near both Philladelphia and Atlantic City. Property has been cleared and is ready for devel...