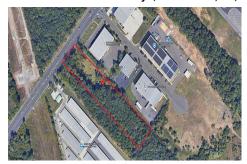

# **COMMENTS**

Listing #

Taxes

2.779 acre commercially zoned property with 150 feet of road frontage on Berlin Crosskeys Road. Industrial/warehouse uses would require a variance. Great location located across from Camden County Technical School. 2.5 miles from the Atlantic City Expressway conveniently located near both Philladelphia and Atlantic City. Property has been cleared and is ready for devel...