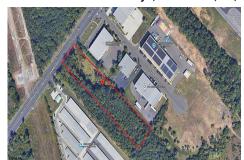

# COMMENTS

2.779 acre commercially zoned property with 150 feet of road frontage on Berlin Crosskeys Road. Industrial/warehouse uses would require a variance. Great location located across from Camden County Technical School. 2.5 miles from the Atlantic City Expressway conveniently located near both Philladelphia and Atlantic City. Property has been cleared and is ready for devel...