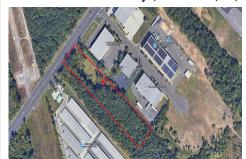

# COMMENTS

2.779 acre commercially zoned property with 150 feet of road frontage on Berlin Crosskeys Road. Industrial/warehouse uses would require a variance. Great location located across from Camden County Technical School. 2.5 miles from the Atlantic City Expressway conveniently located near both Philladelphia and Atlantic City. Property has been cleared and is ready for devel...