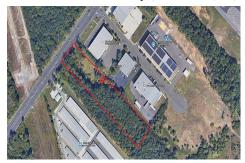

# **COMMENTS**

Taxes

2.779 acre commercially zoned property with 150 feet of road frontage on Berlin Crosskeys Road. Industrial/warehouse uses would require a variance. Great location located across from Camden County Technical School. 2.5 miles from the Atlantic City Expressway conveniently located near both Philladelphia and Atlantic City. Property has been cleared and is ready for devel...