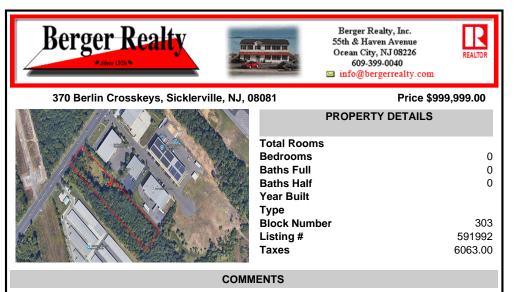

## COMMENTS

2.779 acre commercially zoned property with 150 feet of road frontage on Berlin Crosskeys Road. Industrial/warehouse uses would require a variance. Great location located across from Camden County Technical School. 2.5 miles from the Atlantic City Expressway conveniently located near both Philladelphia and Atlantic City. Property has been cleared and is ready for devel...

## PROPERTY FEATURES CONTACT

Scan to see Property page.

Ask for Ellen L. Senft Berger Realty Inc 109 E 55th St., Ocean City Call: 609-231-5733 Email to: els@bergerrealty.com

2.779 acre commercially zoned property with 150 feet of road frontage on Berlin Crosskeys Road. Industrial/warehouse uses would require a variance. Great location located across from Camden County Technical School. 2.5 miles from the Atlantic City Expressway conveniently located near both Philladelphia and Atlantic City. Property has been cleared and is ready for devel...