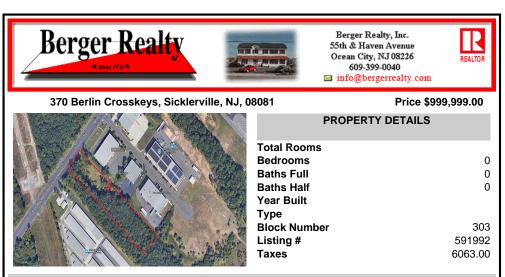

## COMMENTS

2.779 acre commercially zoned property with 150 feet of road frontage on Berlin Crosskeys Road. Industrial/warehouse uses would require a variance. Great location located across from Camden County Technical School. 2.5 miles from the Atlantic City Expressway conveniently located near both Philladelphia and Atlantic City. Property has been cleared and is ready for devel...

## PROPERTY FEATURES CONTACT

Scan to see Property page.

Ask for Ellen L. Senft Berger Realty Inc 109 E 55th St., Ocean City Call: 609-231-5733 Email to: els@bergerrealty.com

2.779 acre commercially zoned property with 150 feet of road frontage on Berlin Crosskeys Road. Industrial/warehouse uses would require a variance. Great location located across from Camden County Technical School. 2.5 miles from the Atlantic City Expressway conveniently located near both Philladelphia and Atlantic City. Property has been cleared and is ready for devel...