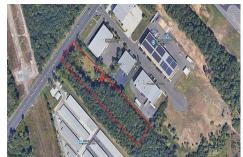

# **COMMENTS**

2.779 acre commercially zoned property with 150 feet of road frontage on Berlin Crosskeys Road. Industrial/warehouse uses would require a variance. Great location located across from Camden County Technical School. 2.5 miles from the Atlantic City Expressway conveniently located near both Philladelphia and Atlantic City. Property has been cleared and is ready for devel...

# COMMENTS

2.779 acre commercially zoned property with 150 feet of road frontage on Berlin Crosskeys Road. Industrial/warehouse uses would require a variance. Great location located across from Camden County Technical School. 2.5 miles from the Atlantic City Expressway conveniently located near both Philladelphia and Atlantic City. Property has been cleared and is ready for devel...