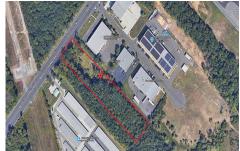

6063.00

Price \$999,999.00

370 Berlin Crosskeys, Sicklerville, NJ, 08081

# COMMENTS

**Taxes** 

2.779 acre commercially zoned property with 150 feet of road frontage on Berlin Crosskeys Road. Industrial/warehouse uses would require a variance. Great location located across from Camden County Technical School. 2.5 miles from the Atlantic City Expressway conveniently located near both Philladelphia and Atlantic City. Property has been cleared and is ready for devel...