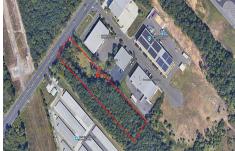

# **COMMENTS**

2.779 acre commercially zoned property with 150 feet of road frontage on Berlin Crosskeys Road. Industrial/warehouse uses would require a variance. Great location located across from Camden County Technical School. 2.5 miles from the Atlantic City Expressway conveniently located near both Philladelphia and Atlantic City. Property has been cleared and is ready for devel...