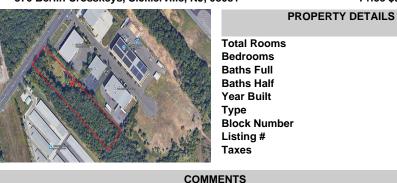

Block Number 591992 6063.00

303

## COMMENTS

Year Built

Listing #

Taxes

Туре

2.779 acre commercially zoned property with 150 feet of road frontage on Berlin Crosskeys Road. Industrial/warehouse uses would require a variance. Great location located across from Camden County Technical School. 2.5 miles from the Atlantic City Expressway conveniently located near both Philladelphia and Atlantic City. Property has been cleared and is ready for devel...

#### CONTACT

Scan to see Property page.

0

0

0

303

591992

6063.00