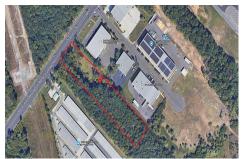

## 370 Berlin Crosskeys, Sicklerville, NJ, 08081

### **COMMENTS**

2.779 acre commercially zoned property with 150 feet of road frontage on Berlin Crosskeys Road. Industrial/warehouse uses would require a variance. Great location located across from Camden County Technical School. 2.5 miles from the Atlantic City Expressway conveniently located near both Philladelphia and Atlantic City. Property has been cleared and is ready for devel ...