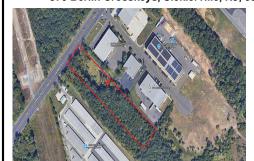

370 Berlin Crosskeys, Sicklerville, NJ, 08081

### COMMENTS

2.779 acre commercially zoned property with 150 feet of road frontage on Berlin Crosskeys Road. Industrial/warehouse uses would require a variance. Great location located across from Camden County Technical School. 2.5 miles from the Atlantic City Expressway conveniently located near both Philladelphia and Atlantic City. Property has been cleared and is ready for devel ...