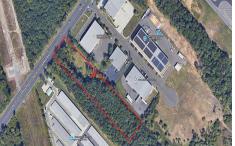

### **COMMENTS**

Taxes

2.779 acre commercially zoned property with 150 feet of road frontage on Berlin Crosskeys Road. Industrial/warehouse uses would require a variance. Great location located across from Camden County Technical School. 2.5 miles from the Atlantic City Expressway conveniently located near both Philladelphia and Atlantic City. Property has been cleared and is ready for devel...

### COMMENTS

2.779 acre commercially zoned property with 150 feet of road frontage on Berlin Crosskeys Road. Industrial/warehouse uses would require a variance. Great location located across from Camden County Technical School. 2.5 miles from the Atlantic City Expressway conveniently located near both Philladelphia and Atlantic City. Property has been cleared and is ready for devel...