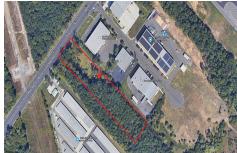

### **COMMENTS**

Taxes

2.779 acre commercially zoned property with 150 feet of road frontage on Berlin Crosskeys Road. Industrial/warehouse uses would require a variance. Great location located across from Camden County Technical School. 2.5 miles from the Atlantic City Expressway conveniently located near both Philladelphia and Atlantic City. Property has been cleared and is ready for devel...

### COMMENTS

2.779 acre commercially zoned property with 150 feet of road frontage on Berlin Crosskeys Road. Industrial/warehouse uses would require a variance. Great location located across from Camden County Technical School. 2.5 miles from the Atlantic City Expressway conveniently located near both Philladelphia and Atlantic City. Property has been cleared and is ready for devel...