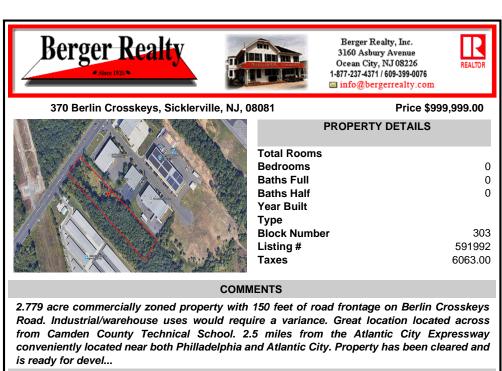

370 Berlin Crosskeys, Sicklerville, NJ, 08081

|             | PROPERTY DETAILS |         |
|-------------|------------------|---------|
|             | Total Rooms      |         |
| Stall Stall | Bedrooms         | 0       |
|             | Baths Full       | 0       |
|             | Baths Half       | 0       |
|             | Year Built       |         |
|             | Туре             |         |
|             | Block Number     | 303     |
|             | Listing #        | 591992  |
|             | Taxes            | 6063.00 |
| S           |                  |         |

## COMMENTS

2.779 acre commercially zoned property with 150 feet of road frontage on Berlin Crosskeys Road. Industrial/warehouse uses would require a variance. Great location located across from Camden County Technical School. 2.5 miles from the Atlantic City Expressway conveniently located near both Philladelphia and Atlantic City. Property has been cleared and is ready for devel ...