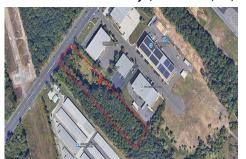

# **COMMENTS**

2.779 acre commercially zoned property with 150 feet of road frontage on Berlin Crosskeys Road. Industrial/warehouse uses would require a variance. Great location located across from Camden County Technical School. 2.5 miles from the Atlantic City Expressway conveniently located near both Philladelphia and Atlantic City. Property has been cleared and is ready for devel...

# COMMENTS

2.779 acre commercially zoned property with 150 feet of road frontage on Berlin Crosskeys Road. Industrial/warehouse uses would require a variance. Great location located across from Camden County Technical School. 2.5 miles from the Atlantic City Expressway conveniently located near both Philladelphia and Atlantic City. Property has been cleared and is ready for devel...