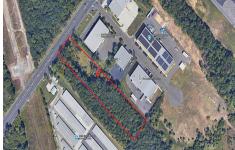

# **COMMENTS**

2.779 acre commercially zoned property with 150 feet of road frontage on Berlin Crosskeys Road. Industrial/warehouse uses would require a variance. Great location located across from Camden County Technical School. 2.5 miles from the Atlantic City Expressway conveniently located near both Philladelphia and Atlantic City. Property has been cleared and is ready for devel...

# COMMENTS

2.779 acre commercially zoned property with 150 feet of road frontage on Berlin Crosskeys Road. Industrial/warehouse uses would require a variance. Great location located across from Camden County Technical School. 2.5 miles from the Atlantic City Expressway conveniently located near both Philladelphia and Atlantic City. Property has been cleared and is ready for devel...