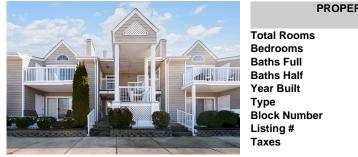

550 Central Ave, M3, Linwood, NJ, 08221

| PROPERTY DETAILS |         |
|------------------|---------|
| Total Rooms      | 6       |
| Bedrooms         | 3       |
| Baths Full       | 2       |
| Baths Half       | 0       |
| Year Built       |         |
| Туре             | Condo   |
| Block Number     | 150     |
| Listing #        | 591986  |
| Taxes            | 5520.00 |
|                  |         |