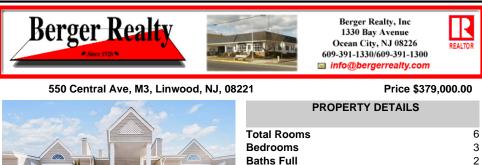

#### 550 Central Ave, M3, Linwood, NJ, 08221

### Price \$379,000.00

| and the second | PROPERTY DETAILS     |  |
|----------------|----------------------|--|
|                | Total Rooms 6        |  |
|                | Bedrooms 3           |  |
|                | Baths Full 2         |  |
|                | Baths Half 0         |  |
|                | Year Built           |  |
|                | Type Condo           |  |
|                | Block Number 150     |  |
|                | Listing # 591986     |  |
|                | <b>Taxes</b> 5520.00 |  |
|                |                      |  |