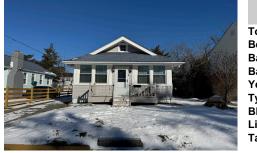

326 Leeds, Pleasantville, NJ, 08232

| 2 | Price \$223,650.00 |               |  |  |
|---|--------------------|---------------|--|--|
|   | PROPERTY DETAILS   |               |  |  |
|   |                    |               |  |  |
|   | Total Rooms        | 6             |  |  |
|   | Bedrooms           | 2             |  |  |
|   | Baths Full         | 1             |  |  |
|   | Baths Half         | 0             |  |  |
|   | Year Built         | 1925          |  |  |
|   | Туре               | Single Family |  |  |
|   | Block Number       | 403           |  |  |
|   | Listing #          | 591965        |  |  |
|   | Taxes              | 4592.00       |  |  |
|   |                    |               |  |  |

## 326 Leeds, Pleasantville, NJ, 08232