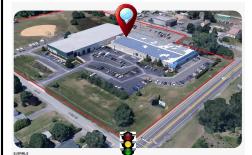

## COMMENTS

ALERT -- INVESTORS OR LARGE SPACE USERS!! 58,800+- sqft, on 10.75 +- acres at a signalized intersection, just 6/10ths of a mile from AC Expressway Exit #28! The \"897\" building offers 28,800 sqft of existing Office and Warehouse Space that can occupied early Spring 2025! Ample car and truck parking on-site, and multiple tailgate and drive-in loading doors. Monument signa...