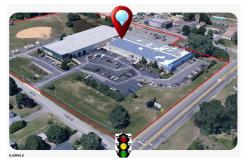

## **COMMENTS**

ALERT -- INVESTORS OR LARGE SPACE USERS!! 58,800+- sqft, on 10.75 +- acres at a signalized intersection, just 6/10ths of a mile from AC Expressway Exit #28! The \"897\" building offers 28,800 sqft of existing Office and Warehouse Space that can occupied early Spring 2025! Ample car and truck parking on-site, and multiple tailgate and drive-in loading doors. Monument signa...