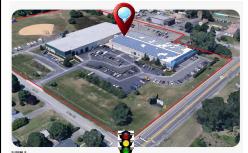

## **COMMENTS**

Taxes

ALERT -- INVESTORS OR LARGE SPACE USERS!! 58,800+- sqft, on 10.75 +- acres at a signalized intersection, just 6/10ths of a mile from AC Expressway Exit #28! The \"897\" building offers 28,800 sqft of existing Office and Warehouse Space that can occupied early Spring 2025! Ample car and truck parking on-site, and multiple tailgate and drive-in loading doors. Monument signa...

## COMMENTS

ALERT -- INVESTORS OR LARGE SPACE USERS!! 58,800+- sqft, on 10.75 +- acres at a signalized intersection, just 6/10ths of a mile from AC Expressway Exit #28! The \"897\" building offers 28,800 sqft of existing Office and Warehouse Space that can occupied early Spring 2025! Ample car and truck parking on-site, and multiple tailgate and drive-in loading doors. Monument signa...