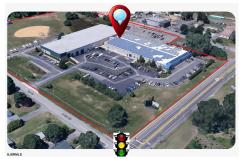

## **COMMENTS**

Taxes

ALERT -- INVESTORS OR LARGE SPACE USERS!! 58,800+- sqft, on 10.75 +- acres at a signalized intersection, just 6/10ths of a mile from AC Expressway Exit #28! The \"897\" building offers 28,800 sqft of existing Office and Warehouse Space that can occupied early Spring 2025! Ample car and truck parking on-site, and multiple tailgate and drive-in loading doors. Monument signa...

## COMMENTS

ALERT -- INVESTORS OR LARGE SPACE USERS!! 58,800+- sqft, on 10.75 +- acres at a signalized intersection, just 6/10ths of a mile from AC Expressway Exit #28! The \"897\" building offers 28,800 sqft of existing Office and Warehouse Space that can occupied early Spring 2025! Ample car and truck parking on-site, and multiple tailgate and drive-in loading doors. Monument signa...