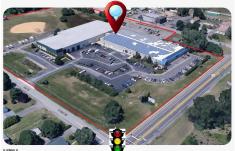

# **COMMENTS**

ALERT -- INVESTORS OR LARGE SPACE USERS!! 58,800+- sqft, on 10.75 +- acres at a signalized intersection, just 6/10ths of a mile from AC Expressway Exit #28! The \"897\" building offers 28,800 sqft of existing Office and Warehouse Space that can occupied early Spring 2025! Ample car and truck parking on-site, and multiple tailgate and drive-in loading doors. Monument signa...

Berger Realty, Inc. 3160 Asbury Avenue Ocean City, NJ 08226 1-877-237-4371 / 609-399-0076 info@bergerrealty.com

897 12th, Hammonton, NJ, 08037

Price \$7,965,000.00