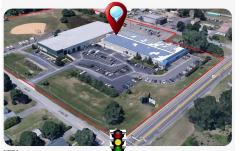

# COMMENTS

ALERT -- INVESTORS OR LARGE SPACE USERS!! 58,800+- sqft, on 10.75 +- acres at a signalized intersection, just 6/10ths of a mile from AC Expressway Exit #28! The \"897\" building offers 28,800 sqft of existing Office and Warehouse Space that can occupied early Spring 2025! Ample car and truck parking on-site, and multiple tailgate and drive-in loading doors. Monument signa...

output

Description:

material complex co

Price \$7,965,000.00

897 12th, Hammonton, NJ, 08037