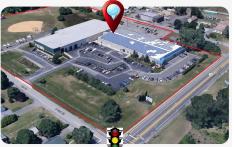

## **COMMENTS**

ALERT -- INVESTORS OR LARGE SPACE USERS!! 58,800+- sqft, on 10.75 +- acres at a signalized intersection, just 6/10ths of a mile from AC Expressway Exit #28! The \"897\" building offers 28,800 sqft of existing Office and Warehouse Space that can occupied early Spring 2025! Ample car and truck parking on-site, and multiple tailgate and drive-in loading doors. Monument signa...

## COMMENTS

ALERT -- INVESTORS OR LARGE SPACE USERS!! 58,800+- sqft, on 10.75 +- acres at a signalized intersection, just 6/10ths of a mile from AC Expressway Exit #28! The \"897\" building offers 28,800 sqft of existing Office and Warehouse Space that can occupied early Spring 2025! Ample car and truck parking on-site, and multiple tailgate and drive-in loading doors. Monument signa...