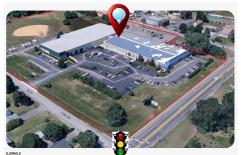

## **COMMENTS**

ALERT -- INVESTORS OR LARGE SPACE USERS!! 58,800+- sqft, on 10.75 +- acres at a signalized intersection, just 6/10ths of a mile from AC Expressway Exit #28! The \"897\" building offers 28,800 sqft of existing Office and Warehouse Space that can occupied early Spring 2025! Ample car and truck parking on-site, and multiple tailgate and drive-in loading doors. Monument signa...

## COMMENTS

ALERT -- INVESTORS OR LARGE SPACE USERS!! 58,800+- sqft, on 10.75 +- acres at a signalized intersection, just 6/10ths of a mile from AC Expressway Exit #28! The \"897\" building offers 28,800 sqft of existing Office and Warehouse Space that can occupied early Spring 2025! Ample car and truck parking on-site, and multiple tailgate and drive-in loading doors. Monument signa...