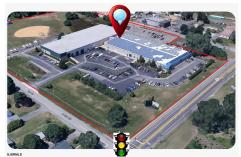

## **COMMENTS**

Taxes

ALERT -- INVESTORS OR LARGE SPACE USERS!! 58,800+- sqft, on 10.75 +- acres at a signalized intersection, just 6/10ths of a mile from AC Expressway Exit #28! The \"897\" building offers 28,800 sqft of existing Office and Warehouse Space that can occupied early Spring 2025! Ample car and truck parking on-site, and multiple tailgate and drive-in loading doors. Monument signa...

## COMMENTS

ALERT -- INVESTORS OR LARGE SPACE USERS!! 58,800+- sqft, on 10.75 +- acres at a signalized intersection, just 6/10ths of a mile from AC Expressway Exit #28! The \"897\" building offers 28,800 sqft of existing Office and Warehouse Space that can occupied early Spring 2025! Ample car and truck parking on-site, and multiple tailgate and drive-in loading doors. Monument signa...