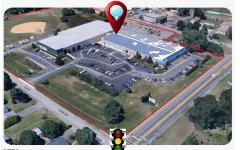

## **COMMENTS**

Taxes

ALERT -- INVESTORS OR LARGE SPACE USERS!! 58,800+- sqft, on 10.75 +- acres at a signalized intersection, just 6/10ths of a mile from AC Expressway Exit #28! The \"897\" building offers 28,800 sqft of existing Office and Warehouse Space that can occupied early Spring 2025! Ample car and truck parking on-site, and multiple tailgate and drive-in loading doors. Monument signa...

## COMMENTS

ALERT -- INVESTORS OR LARGE SPACE USERS!! 58,800+- sqft, on 10.75 +- acres at a signalized intersection, just 6/10ths of a mile from AC Expressway Exit #28! The \"897\" building offers 28,800 sqft of existing Office and Warehouse Space that can occupied early Spring 2025! Ample car and truck parking on-site, and multiple tailgate and drive-in loading doors. Monument signa...