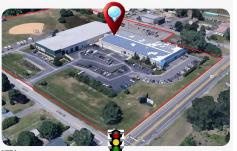

## **COMMENTS**

ALERT -- INVESTORS OR LARGE SPACE USERS!! 58,800+- sqft, on 10.75 +- acres at a signalized intersection, just 6/10ths of a mile from AC Expressway Exit #28! The \"897\" building offers 28,800 sqft of existing Office and Warehouse Space that can occupied early Spring 2025! Ample car and truck parking on-site, and multiple tailgate and drive-in loading doors. Monument signa...

## COMMENTS

ALERT -- INVESTORS OR LARGE SPACE USERS!! 58,800+- sqft, on 10.75 +- acres at a signalized intersection, just 6/10ths of a mile from AC Expressway Exit #28! The \"897\" building offers 28,800 sqft of existing Office and Warehouse Space that can occupied early Spring 2025! Ample car and truck parking on-site, and multiple tailgate and drive-in loading doors. Monument signa...