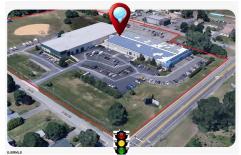

## **COMMENTS**

ALERT -- INVESTORS OR LARGE SPACE USERS!! 58,800+- sqft, on 10.75 +- acres at a signalized intersection, just 6/10ths of a mile from AC Expressway Exit #28! The \"897\" building offers 28,800 sqft of existing Office and Warehouse Space that can occupied early Spring 2025! Ample car and truck parking on-site, and multiple tailgate and drive-in loading doors. Monument signa...

## COMMENTS

ALERT -- INVESTORS OR LARGE SPACE USERS!! 58,800+- sqft, on 10.75 +- acres at a signalized intersection, just 6/10ths of a mile from AC Expressway Exit #28! The \"897\" building offers 28,800 sqft of existing Office and Warehouse Space that can occupied early Spring 2025! Ample car and truck parking on-site, and multiple tailgate and drive-in loading doors. Monument signa...