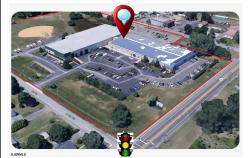

## **COMMENTS**

ALERT -- INVESTORS OR LARGE SPACE USERS!! 58,800+- sqft, on 10.75 +- acres at a signalized intersection, just 6/10ths of a mile from AC Expressway Exit #28! The \"897\" building offers 28,800 sqft of existing Office and Warehouse Space that can occupied early Spring 2025! Ample car and truck parking on-site, and multiple tailgate and drive-in loading doors. Monument signa...

## COMMENTS

ALERT -- INVESTORS OR LARGE SPACE USERS!! 58,800+- sqft, on 10.75 +- acres at a signalized intersection, just 6/10ths of a mile from AC Expressway Exit #28! The \"897\" building offers 28,800 sqft of existing Office and Warehouse Space that can occupied early Spring 2025! Ample car and truck parking on-site, and multiple tailgate and drive-in loading doors. Monument signa...