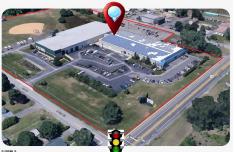

## **COMMENTS**

ALERT -- INVESTORS OR LARGE SPACE USERS!! 58,800+- sqft, on 10.75 +- acres at a signalized intersection, just 6/10ths of a mile from AC Expressway Exit #28! The \"897\" building offers 28,800 sqft of existing Office and Warehouse Space that can occupied early Spring 2025! Ample car and truck parking on-site, and multiple tailgate and drive-in loading doors. Monument signa...

## COMMENTS

ALERT -- INVESTORS OR LARGE SPACE USERS!! 58,800+- sqft, on 10.75 +- acres at a signalized intersection, just 6/10ths of a mile from AC Expressway Exit #28! The \"897\" building offers 28,800 sqft of existing Office and Warehouse Space that can occupied early Spring 2025! Ample car and truck parking on-site, and multiple tailgate and drive-in loading doors. Monument signa...