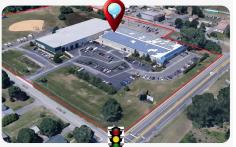

# **COMMENTS**

ALERT -- INVESTORS OR LARGE SPACE USERS!! 58,800+- sqft, on 10.75 +- acres at a signalized intersection, just 6/10ths of a mile from AC Expressway Exit #28! The \"897\" building offers 28,800 sqft of existing Office and Warehouse Space that can occupied early Spring 2025! Ample car and truck parking on-site, and multiple tailgate and drive-in loading doors. Monument signa...

# COMMENTS

ALERT -- INVESTORS OR LARGE SPACE USERS!! 58,800+- sqft, on 10.75 +- acres at a signalized intersection, just 6/10ths of a mile from AC Expressway Exit #28! The \"897\" building offers 28,800 sqft of existing Office and Warehouse Space that can occupied early Spring 2025! Ample car and truck parking on-site, and multiple tailgate and drive-in loading doors. Monument signa...