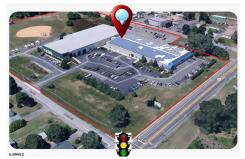

# **COMMENTS**

ALERT -- INVESTORS OR LARGE SPACE USERS!! 58,800+- sqft, on 10.75 +- acres at a signalized intersection, just 6/10ths of a mile from AC Expressway Exit #28! The \"897\" building offers 28,800 sqft of existing Office and Warehouse Space that can occupied early Spring 2025! Ample car and truck parking on-site, and multiple tailgate and drive-in loading doors. Monument signa...

# COMMENTS

ALERT -- INVESTORS OR LARGE SPACE USERS!! 58,800+- sqft, on 10.75 +- acres at a signalized intersection, just 6/10ths of a mile from AC Expressway Exit #28! The \"897\" building offers 28,800 sqft of existing Office and Warehouse Space that can occupied early Spring 2025! Ample car and truck parking on-site, and multiple tailgate and drive-in loading doors. Monument signa...