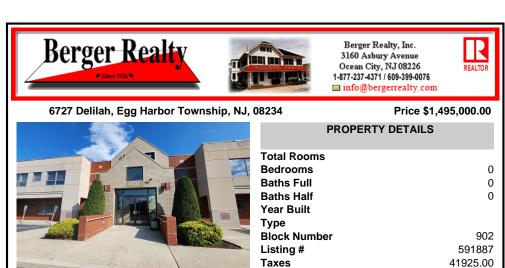

Berger Realty, Inc.

REALTOP

Price \$1,495,000.00

6727 Delilah, Egg Harbor Township, NJ, 08234

|         | PROPERTY DETAILS |          |
|---------|------------------|----------|
|         | Total Rooms      |          |
|         | Bedrooms         | 0        |
| 0727 JF | Baths Full       | 0        |
|         | Baths Half       | 0        |
|         | Year Built       |          |
|         | Туре             |          |
|         | Block Number     | 902      |
|         | Listing #        | 591887   |
|         | Taxes            | 41925.00 |
|         |                  |          |