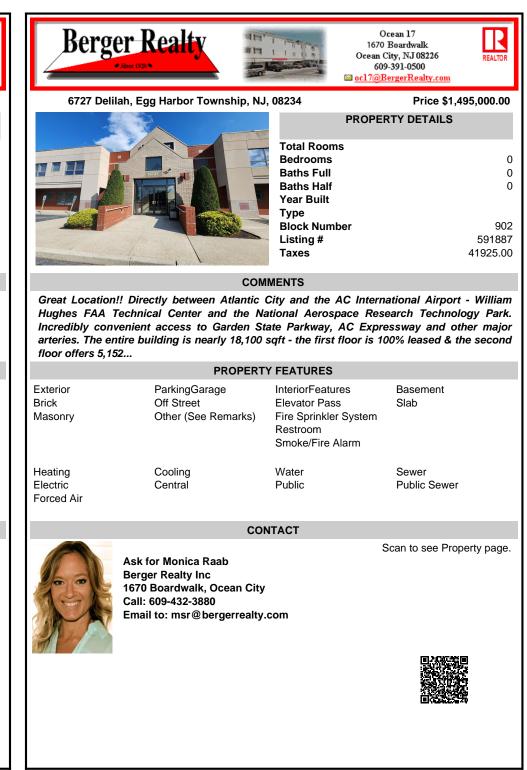

## COMMENTS

Great Location!! Directly between Atlantic City and the AC International Airport - William Hughes FAA Technical Center and the National Aerospace Research Technology Park. Incredibly convenient access to Garden State Parkway, AC Expressway and other major arteries. The entire building is nearly 18,100 sqft - the first floor is 100% leased & the second floor offers 5,152...

| PROPERTY FEATURES                 |                                                    |                                                                                            |                       |
|-----------------------------------|----------------------------------------------------|--------------------------------------------------------------------------------------------|-----------------------|
| Exterior<br>Brick<br>Masonry      | ParkingGarage<br>Off Street<br>Other (See Remarks) | InteriorFeatures<br>Elevator Pass<br>Fire Sprinkler System<br>Restroom<br>Smoke/Fire Alarm | Basement<br>Slab      |
| Heating<br>Electric<br>Forced Air | Cooling<br>Central                                 | Water<br>Public                                                                            | Sewer<br>Public Sewer |

## CONTACT

Scan to see Property page.

Ask for Monica Raab Berger Realty Inc 1670 Boardwalk, Ocean City Call: 609-432-3880 Email to: msr@bergerrealty.com