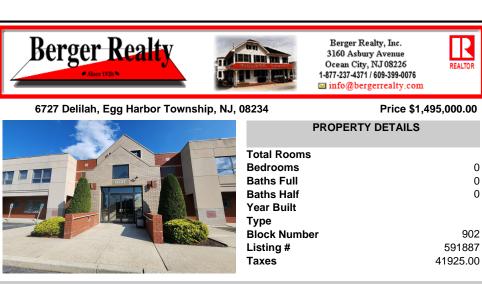

Berger Realty, Inc.

**3160 Asbury Avenue** 

REALTO

Price \$1,495,000,00

6727 Delilah, Egg Harbor Township, NJ, 08234

| 27 Deman, Egg harbor Township, No, 00254 |              | 1 ΠCC ψ1, <del>1</del> 35,000.00 |  |
|------------------------------------------|--------------|----------------------------------|--|
|                                          | PROPE        | PERTY DETAILS                    |  |
|                                          | Total Rooms  |                                  |  |
|                                          | Bedrooms     | 0                                |  |
|                                          | Baths Full   | 0                                |  |
|                                          | Baths Half   | 0                                |  |
|                                          | Year Built   |                                  |  |
|                                          | Туре         |                                  |  |
|                                          | Block Number | 902                              |  |
|                                          | Listing #    | 591887                           |  |
|                                          | Taxes        | 41925.00                         |  |
|                                          |              |                                  |  |
| COMM                                     | ENTS         |                                  |  |