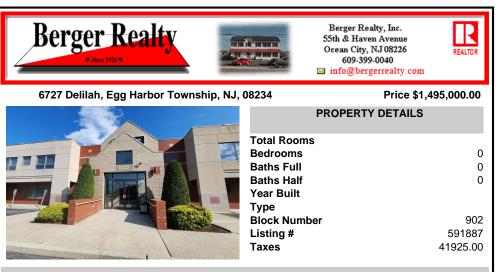

## COMMENTS

Great Location!! Directly between Atlantic City and the AC International Airport - William Hughes FAA Technical Center and the National Aerospace Research Technology Park. Incredibly convenient access to Garden State Parkway, AC Expressway and other major arteries. The entire building is nearly 18,100 sqft - the first floor is 100% leased & the second floor offers 5,152...