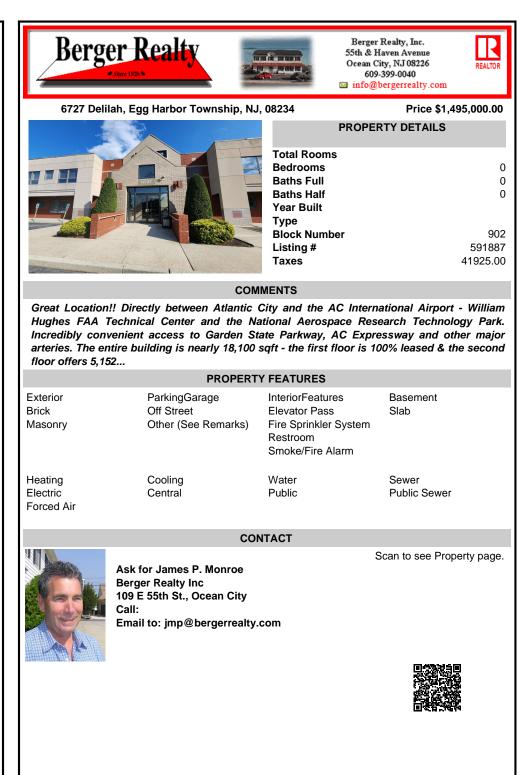

## COMMENTS

Great Location!! Directly between Atlantic City and the AC International Airport - William Hughes FAA Technical Center and the National Aerospace Research Technology Park. Incredibly convenient access to Garden State Parkway, AC Expressway and other major arteries. The entire building is nearly 18,100 sqft - the first floor is 100% leased & the second floor offers 5,152...

| PROPERTY FEATURES                 |                                                    |                                                                                            |                       |
|-----------------------------------|----------------------------------------------------|--------------------------------------------------------------------------------------------|-----------------------|
| Exterior<br>Brick<br>Masonry      | ParkingGarage<br>Off Street<br>Other (See Remarks) | InteriorFeatures<br>Elevator Pass<br>Fire Sprinkler System<br>Restroom<br>Smoke/Fire Alarm | Basement<br>Slab      |
| Heating<br>Electric<br>Forced Air | Cooling<br>Central                                 | Water<br>Public                                                                            | Sewer<br>Public Sewer |

## CONTACT

Scan to see Property page.

Ask for James P. Monroe Berger Realty Inc 109 E 55th St., Ocean City Call: Email to: jmp@bergerrealty.com