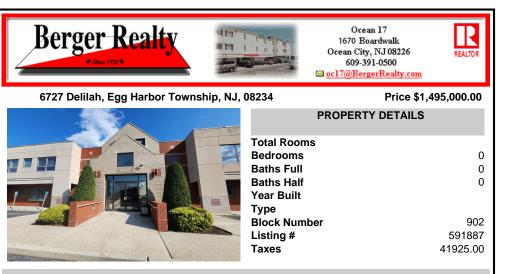

## COMMENTS

Great Location!! Directly between Atlantic City and the AC International Airport - William Hughes FAA Technical Center and the National Aerospace Research Technology Park. Incredibly convenient access to Garden State Parkway, AC Expressway and other major arteries. The entire building is nearly 18,100 sqft - the first floor is 100% leased & the second floor offers 5,152...

| PROPERTY FEATURES                 |                                                    |                                                                                            |                       |
|-----------------------------------|----------------------------------------------------|--------------------------------------------------------------------------------------------|-----------------------|
| Exterior<br>Brick<br>Masonry      | ParkingGarage<br>Off Street<br>Other (See Remarks) | InteriorFeatures<br>Elevator Pass<br>Fire Sprinkler System<br>Restroom<br>Smoke/Fire Alarm | Basement<br>Slab      |
| Heating<br>Electric<br>Forced Air | Cooling<br>Central                                 | Water<br>Public                                                                            | Sewer<br>Public Sewer |