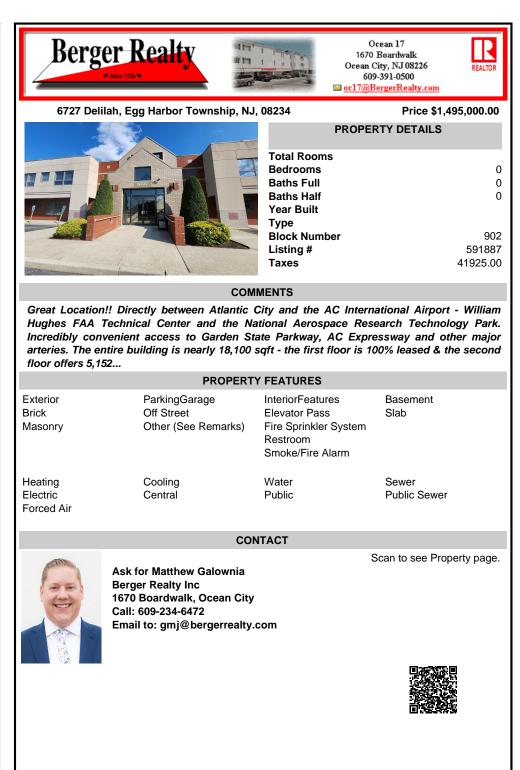

## COMMENTS

Great Location!! Directly between Atlantic City and the AC International Airport - William Hughes FAA Technical Center and the National Aerospace Research Technology Park. Incredibly convenient access to Garden State Parkway, AC Expressway and other major arteries. The entire building is nearly 18,100 sqft - the first floor is 100% leased & the second floor offers 5,152...

| PROPERTY FEATURES                 |                                                    |                                                                                            |                       |
|-----------------------------------|----------------------------------------------------|--------------------------------------------------------------------------------------------|-----------------------|
| Exterior<br>Brick<br>Masonry      | ParkingGarage<br>Off Street<br>Other (See Remarks) | InteriorFeatures<br>Elevator Pass<br>Fire Sprinkler System<br>Restroom<br>Smoke/Fire Alarm | Basement<br>Slab      |
| Heating<br>Electric<br>Forced Air | Cooling<br>Central                                 | Water<br>Public                                                                            | Sewer<br>Public Sewer |

## CONTACT

Ask for Matthew Galownia Berger Realty Inc 1670 Boardwalk, Ocean City Call: 609-234-6472 Email to: gmj@bergerrealty.com Scan to see Property page.