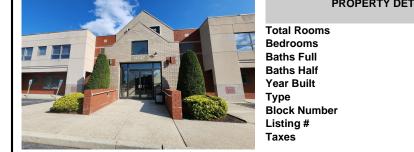

Та

| PROPERTY DETAILS |          |
|------------------|----------|
| otal Rooms       | •        |
| Bedrooms         | 0        |
| aths Full        | 0        |
| aths Half        | 0        |
| 'ear Built       |          |
| уре              |          |
| llock Number     | 902      |
| isting #         | 591887   |
| axes             | 41925.00 |