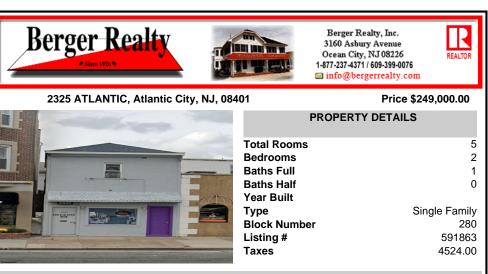

Berger Realty, Inc. 3160 Asbury Avenue Ocean City, NJ 08226 REALTOP 1-877-237-4371 / 609-399-0076 info@bergerrealty.com

Price \$249,000.00

ParkingGarage

None

| - and the second                                                                                                                                                                                                                                                                                                                                                                                                                                                                                                                                                                                                                                                                                    | PROPERTY DETAILS |               |
|-----------------------------------------------------------------------------------------------------------------------------------------------------------------------------------------------------------------------------------------------------------------------------------------------------------------------------------------------------------------------------------------------------------------------------------------------------------------------------------------------------------------------------------------------------------------------------------------------------------------------------------------------------------------------------------------------------|------------------|---------------|
|                                                                                                                                                                                                                                                                                                                                                                                                                                                                                                                                                                                                                                                                                                     | Total Rooms      | 5             |
|                                                                                                                                                                                                                                                                                                                                                                                                                                                                                                                                                                                                                                                                                                     | Bedrooms         | 2             |
|                                                                                                                                                                                                                                                                                                                                                                                                                                                                                                                                                                                                                                                                                                     | Baths Full       | 1             |
|                                                                                                                                                                                                                                                                                                                                                                                                                                                                                                                                                                                                                                                                                                     | Baths Half       | 0             |
|                                                                                                                                                                                                                                                                                                                                                                                                                                                                                                                                                                                                                                                                                                     | Year Built       |               |
|                                                                                                                                                                                                                                                                                                                                                                                                                                                                                                                                                                                                                                                                                                     | Туре             | Single Family |
|                                                                                                                                                                                                                                                                                                                                                                                                                                                                                                                                                                                                                                                                                                     | Block Number     | 280           |
|                                                                                                                                                                                                                                                                                                                                                                                                                                                                                                                                                                                                                                                                                                     | Listing #        | 591863        |
| the second second second                                                                                                                                                                                                                                                                                                                                                                                                                                                                                                                                                                                                                                                                            | Taxes            | 4524.00       |
| and the second se |                  |               |

## COMMENTS

1st floor commercial. Previous massage parlor . 2nd floor, 2BR/1B unit with private entrance. Unit features living room, 2 bedrooms, eat-in kitchen and 1 full bath. Front/rear access. Great opportunity for owner operator or investor. Central location. Close to beach/bay, casinos, expressway and local restaurants ....