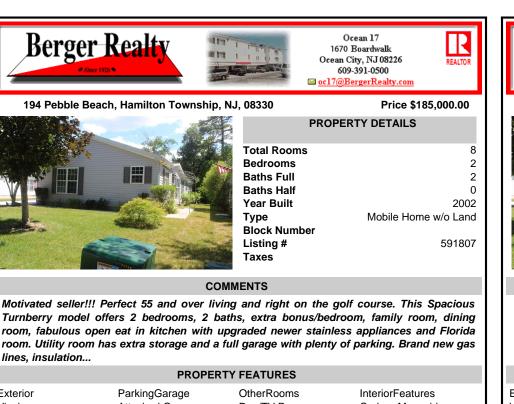

Turnberry model offers 2 bedrooms, 2 baths, extra bonus/bedroom, family room, dining room, fabulous open eat in kitchen with upgraded newer stainless appliances and Florida room. Utility room has extra storage and a full garage with plenty of parking. Brand new gas lines. insulation...