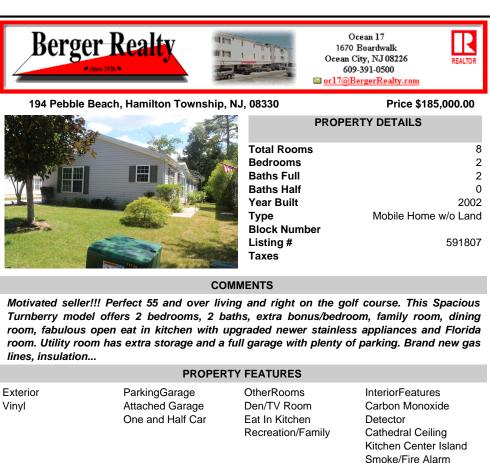

Turnberry model offers 2 bedrooms, 2 baths, extra bonus/bedroom, family room, dining room, fabulous open eat in kitchen with upgraded newer stainless appliances and Florida room. Utility room has extra storage and a full garage with plenty of parking. Brand new gas lines. insulation...