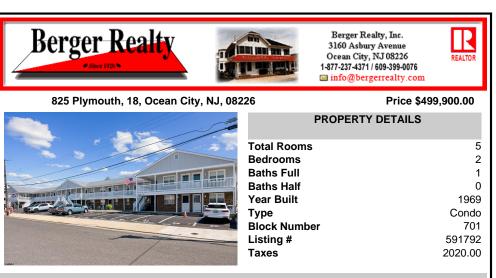

## COMMENTS

Welcome to your beach block retreat at the highly sought after Plymouth Manor Condominiums. This is a top floor condo featuring 2 large bedrooms, updated full bathroom, off-street parking, and great rental history. Being offered fully furnished and equipped. Steps to the famous Ocean City, NJ boardwalk and fantastic beach. Ideal for personal use or investment property....