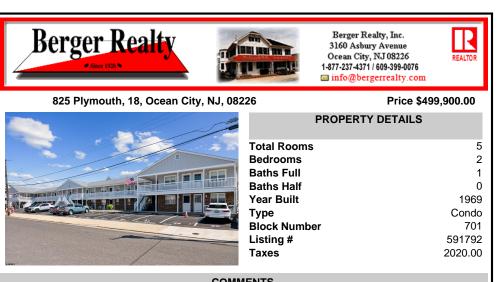

## COMMENTS

Welcome to your beach block retreat at the highly sought after Plymouth Manor Condominiums. This is a top floor condo featuring 2 large bedrooms, updated full bathroom, off-street parking, and great rental history. Being offered fully furnished and equipped. Steps to the famous Ocean City, NJ boardwalk and fantastic beach. Ideal for personal use or investment property....