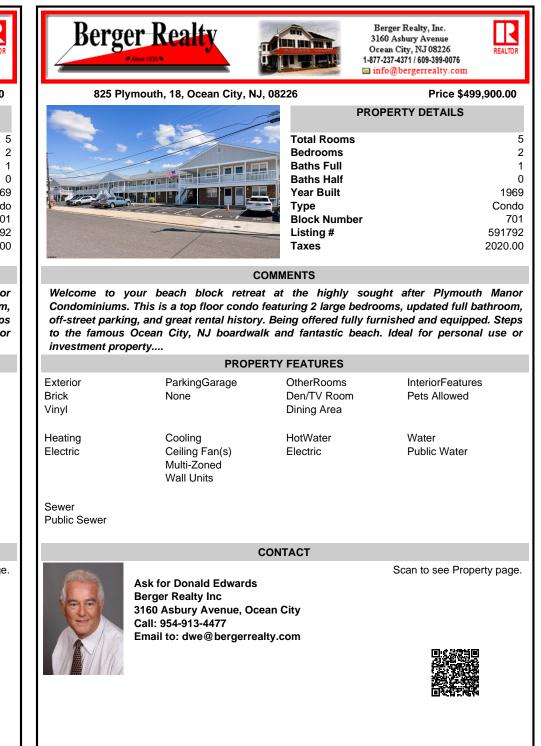

## COMMENTS

Welcome to your beach block retreat at the highly sought after Plymouth Manor Condominiums. This is a top floor condo featuring 2 large bedrooms, updated full bathroom, off-street parking, and great rental history. Being offered fully furnished and equipped. Steps to the famous Ocean City, NJ boardwalk and fantastic beach. Ideal for personal use or investment property....