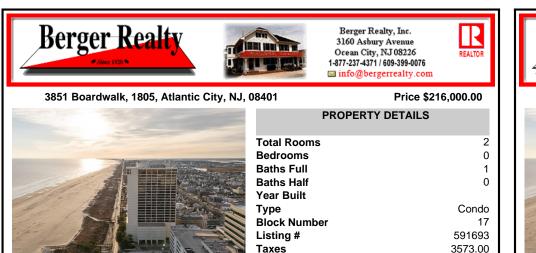

# 3851 Boardwalk, 1805, Atlantic City, NJ, 08401

#### Price \$216,000.00

2

0

1

0

17

Condo

591693

3573.00

| PROPERTY DETAILS        |
|-------------------------|
| Total Rooms<br>Bedrooms |
|                         |
| Baths Full              |
| Baths Half              |
| Year Built              |
| Туре                    |
| Block Number            |
| Listing #               |
| Taxes                   |
|                         |